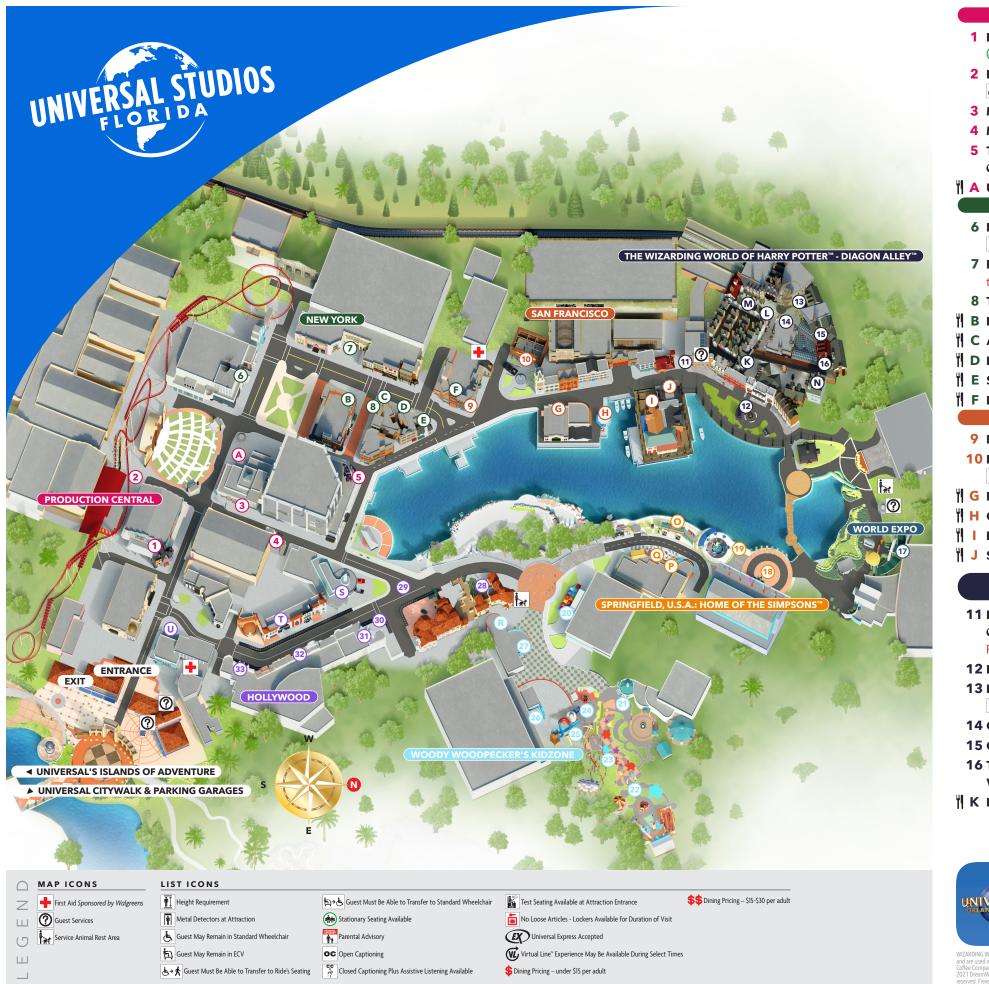

## **PRODUCTION CENTRAL**

- 1 Despicable Me Minion Mayhem 🚺 🛞 oc 🔊 🕷
- 2 Hollywood Rip Ride Rockit 1-79 ė,→ķ oc 🕌 🛅 Œ
- **3** Meet Shrek, Donkey and Friends
- **4** Meet The TRANSFORMERS<sup>™</sup>
- 5 TRANSFORMERS<sup>™</sup>: The Ride-3D **π** Ø
- A Universal Studios' Classic Monster **NEW YORK**
- 6 Race Through New York Starring J <u>n</u>140"/102cm と ち→と 🕉 📓 🖉 🕊
- 7 Revenge of the Mummy Closed for r through late summer 2022.
- 8 The Blues Brothers® Show 🛓 🔄
- B Finnegan's Bar & Grill \$\$
- **I** C Auntie Anne's Pretzels **\$**
- D Häagen-Dazs® \$
- E Starbucks<sup>®</sup> \$
- || F Louie's Italian Restaurant \$ SAN FRANCISCO
- 9 Beat Builders
- **10** Fast & Furious Supercharged 14 i e K
- **G** Richter's Burger Co. **\$**
- H Chez Alcatraz \$
- Lombard's Seafood Grille \$\$
- J San Francisco Pastry Company \$

## THE WIZARDING WORLD O HARRY POTTER<sup>™</sup> - DIAGON AL

- 11 Hogwarts<sup>™</sup> Express King's Cross S Park-to-Park admission ticket or Ann Pass required. Additional restrictions apply.
- **12** Knight Bus<sup>™</sup>
- **13** Harry Potter and the Escape from Gringotts<sup>™</sup> 11 42"/107cm is→ k 📓 🛅 🗶 Ŵ
- 14 Ollivanders™ &
- **15** Gringotts<sup>™</sup> Money Exchange
- 16 The Tales of Beedle the Bard<sup>™</sup> / Celestina Warbeck and the Banshees
- K Leaky Cauldron<sup>™</sup> \$

. 21 D. Aykroyd and J. Belushi Pisano. AUNTIE ANNE'S is a s™ & © 20th Television, Woody Woodperker's KidZone.

|                                       | 🍴 L 🛛 Florean Fortescue's Ice-Cream Parlour \$                          |
|---------------------------------------|-------------------------------------------------------------------------|
| ↓40"/102cm 🛃 🕹 🖈                      | 🍴 M The Fountain of Fair Fortune \$                                     |
|                                       | N The Hopping Pot \$                                                    |
| "/130cm-201cm                         | WORLD EXPO                                                              |
|                                       | 17 MEN IN BLACK <sup>™</sup> Alien Attack <sup>™</sup> 142"/107cm と ちょう |
|                                       | oc m E<br>SPRINGFIELD, U.S.A.: HOME OF THE SIMPSONS <sup>™</sup>        |
|                                       |                                                                         |
| َ40"/102cm دِخ∢ <b>ح</b> في 40"/102cm | 18 The Simpsons Ride <sup>™</sup> 140"/102m                             |
|                                       | 19 Kang & Kodos' Twirl 'n' Hurl 🔄 Å 🗷                                   |
| rs Cafe \$                            | Ĩ O Duff Brewery \$                                                     |
|                                       | P Fast Food Boulevard \$                                                |
| Jimmy Fallon                          | 🍴 🝳 Moe's Tavern \$                                                     |
|                                       | WOODY WOODPECKER'S KIDZONE                                              |
| maintenance                           | 20 Animal Actors on Location! 🛓 🛱                                       |
|                                       | 21 DreamWorks Destination 👌 ங                                           |
|                                       | 22 Curious George Goes to Town <sup>™</sup> & ♠                         |
|                                       | 23 Woody Woodpecker's Nuthouse Coaster                                  |
|                                       | 24 Fievel's Playland 迭 🔄                                                |
|                                       | 25 Fievel's Playland water slide ఓ∗∱                                    |
|                                       | 26 E.T. Adventure 👖 ३४"/८७८० 🔥 🖽 हे ०० 🕰                                |
|                                       | 27 Meet SpongeBob SquarePants and Friends                               |
|                                       | 👖 R 🛛 KidZone Pizza Company 💲                                           |
| 0"/102cm ເຮັ→ 🖈 👘                     | HOLLYWOOD                                                               |
|                                       | 28 NBC Media Center                                                     |
|                                       | 29 Character Party Zone                                                 |
|                                       | <b>30</b> Marilyn & the Diamond Bellas                                  |
|                                       | 31 Universal Orlando's Horror Make-Up Show 🛓                            |
| DF                                    | 32 Hollywood Character Zone                                             |
|                                       | 33 The Bourne Stuntacular 🗟 🏧 👸                                         |
| Station 🛓 🔄                           | "I S Mel's Drive-In \$                                                  |
| nual/Seasonal                         | III T Schwab's Pharmacy \$                                              |
| Ι.                                    | U TODAY Cafe \$                                                         |
|                                       |                                                                         |